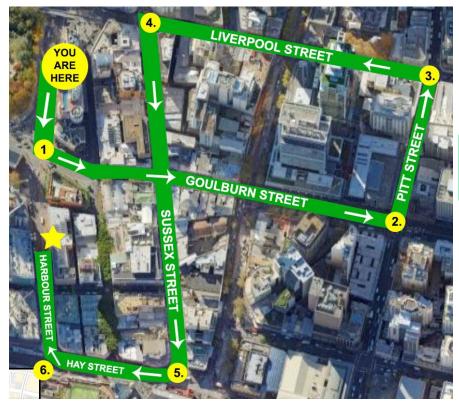

## HOTEL PARKING DIRECTIONS (CAR PARK TO HOTEL)

1. From the car park exit (A) Drive to the first traffic lights and turn left onto Goulburn Street

2. At the 4<sup>th</sup> traffic lights, turn left onto Pitt Street

3. Turn left at the next set of traffic lights into Liverpool Street

4. At the traffic lights turn left onto Sussex Street

5. At the 2<sup>nd</sup> traffic lights, turn right onto Hay Street

6. At the end of the street, turn right onto Harbour Street

For Hotel Discount to be applied on parking, please provide your Rego Number to the Front Desk Use the code 5826 for access to the glass doors at the Centre on the corner of Harbour and Goulburn Street between 21:00 and 08:00