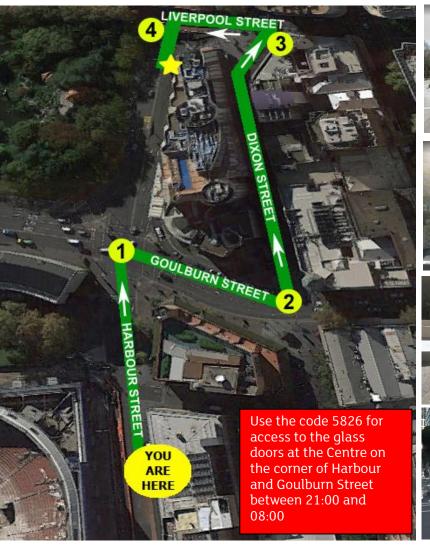

## HOTEL PARKING DIRECTIONS (HOTEL TO CARPARK)

1 From the hotel drive to the first set of lights and make a right turn onto Goulburn Street

2. Turn left onto Dixon Street. <u>Please</u> note that this is a shared pedestrian laneway.

3. At the end of the street, turn left onto Liverpool Street

4. At the traffic lights, turn left onto Harbour Street then 5 metres the car park entry will be on your left.
Proceed to B2 for quest parking.

For Hotel Discount to be applied on parking, please provide your Rego Number to the Front Desk Use the code 5826 for access to the glass doors at the Centre on the corner of Harbour and Goulburn Street between 21:00 and 08:00